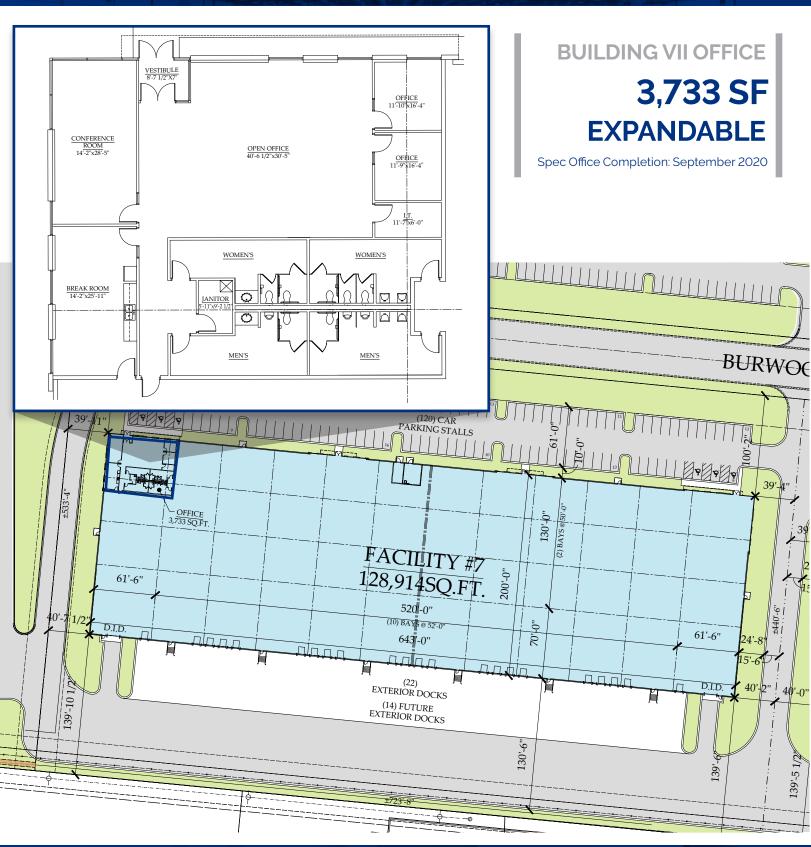

### SITE PLAN

BUILDING VII 128,914 SF +/-7.44 Acres

| Divisible To:   |
|-----------------|
| Clear Height:   |
| Sprinkler:      |
| Exterior Docks: |
| Drive-in Doors: |
| Car Parking:    |
| Spec Office:    |

42,000 SF 32' ESFR 22 (expandable to 36) 2 120 3,733 SF (expandable)

## **SPEC OFFICE PLAN**

Where Business Finds Direction.

BRIDGEPOINT

BUSINESS P

CBRE

© 2020 CBRE, Inc. All rights reserved. This information has been obtained from sources believed reliable, but has not been verified for accuracy or completeness. You should conduct a careful, independent investigation of the property and verify all information. Any reliance on this information is solely at your own risk. CBRE and the CBRE logo are service marks of CBRE, Inc. All other marks displayed on this document are the property of their respective owners, and the use of such logos does not imply any affiliation with or endorsement of CBRE. Photos herein are the property of their respective owners. Use of these images without the express written consent of the owner is prohibited.