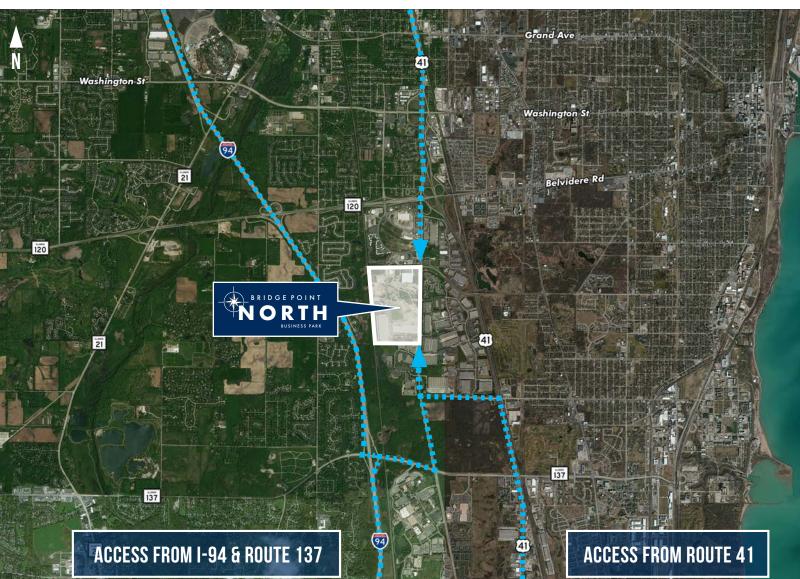

## TRANSPORTATION

#### **HIGHLIGHTS**

- 1.5 miles from a 4-way interchange at I-94 & II Rte 137
- 30 minutes to O'Hare International Airport (Chicago)
- 35 minutes to Mitchell International Airport

Where Business Finds Direction.

## **TO INTERSTATE 94** 6 minutes

**TO DOWNTOWN** 

## 60 minutes

**TO AIRPORT** 

## **30** minutes

**TO INTERSTATE 94** 1.5 miles **TO DOWNTOWN** 38 miles **TO AIRPORT** 

**27.2 miles** 