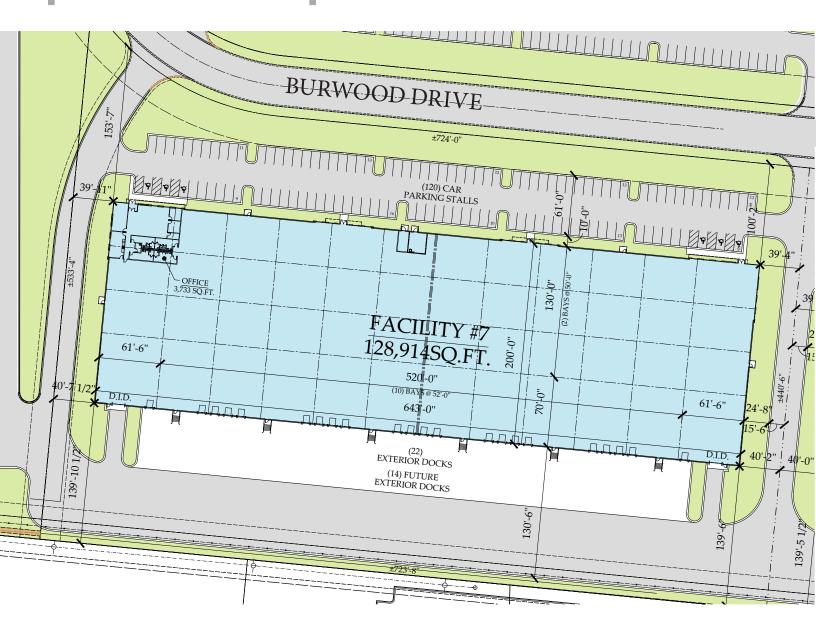

### SITE PLAN

BUILDING VII 128,914 SF +/-7.44 Acres

| Divisible To:   |
|-----------------|
| Clear Height:   |
| Sprinkler:      |
| Exterior Docks: |
| Drive-in Doors: |
| Car Parking:    |
| Spec Office:    |

42,000 SF 32' ESFR 22 (expandable to 36) 2 120 3,733 SF (expandable)