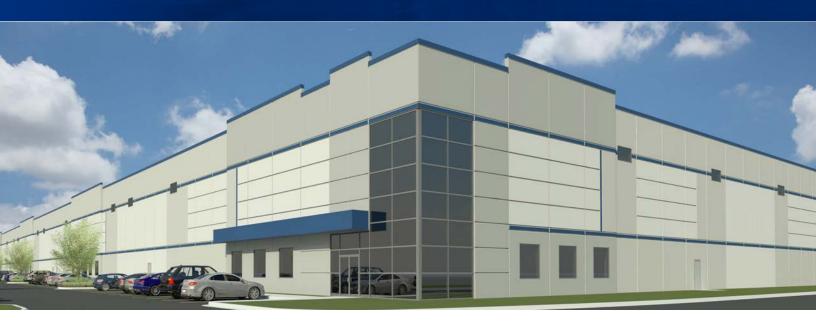

## BRIDGE POINT NORTH BUSINESS PARK

Where Business Finds Direction.

Phase III, Building VII | 3979 Bur Wood Drive, Waukegan, Illinois

## 128,914 SF

**DIVISIBLE TO** 

## 42,000 SF

**DELIVERY DATE** 

Q2 2020